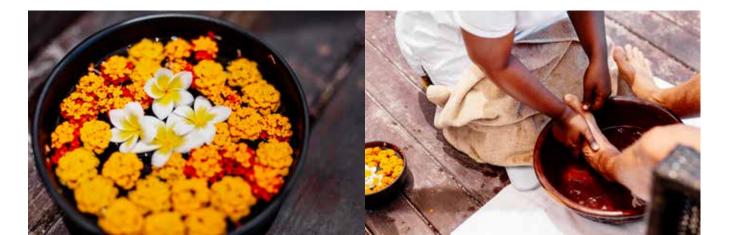

# THE MAASAI RITUAL

Ceremonies and rituals among the Maasai are a very essential part of their culture and lifestyle.

With our Maasai Ritual, our aim is to take you on a renewal journey deeply immersed in the traditions, sights and sounds of the Maasai culture in Zanzibar.

#### **FOOT RITUAL**

Using a Moringa leaves, cinnamon powder, ylang ylang and raw sugar Polish followed by a light foot massage with healing and repairing African Potato Balm. The welcome of the Maasai ritual, this treatment leaves your skin smooth and helps to immediately release tension by working on reflexology points.