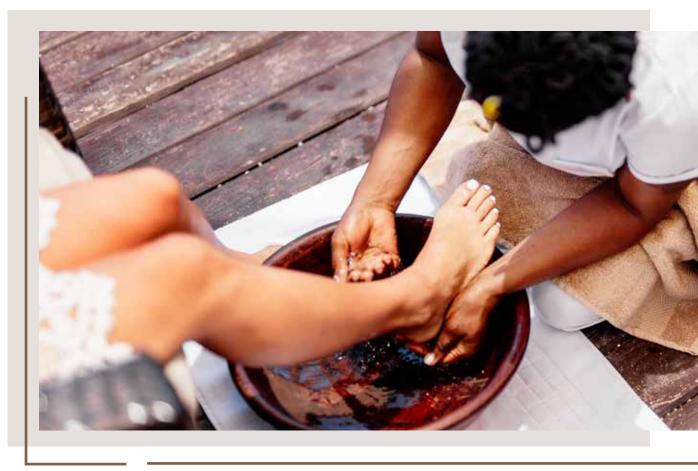

# THE MAASAI RITUAL

Ceremonies and rituals among the Maasai are a very essential part of their culture and lifestyle.

With our Maasai Ritual, our aim is to take you on a renewal journey deeply immersed in the traditions, sights and sounds of the Maasai culture in Zanzibar.

#### **FOOT RITUAL**

Using a Moringa leaves, cinnamon powder, ylang ylang and raw sugar Polish followed by a light foot massage with healing and repairing African Potato Balm. The welcome of the Maasai ritual, this treatment leaves your skin smooth and helps to immediately release tension by working on reflexology points.