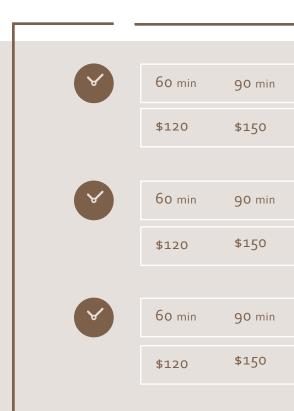

#### INDIAN HEAD MASSAGE

This form of therapy, effectively provides instant muscular pain relief, releases blocked energy zones and relieves stress tension of body and mind.

|   | 60 min | 90 min |
|---|--------|--------|
|   | \$120  | \$150  |
|   |        |        |
| V | 60 min | 90 min |
|   | \$120  | \$150  |
|   |        |        |
|   | 60 min | 90 min |
|   | \$120  | \$150  |
|   |        |        |